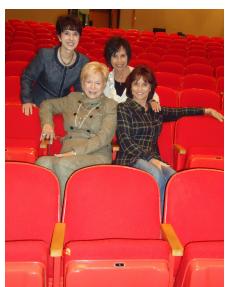

Women of the South members (front row) Connie Mashburn and Linda Neimann and (back row) Mary Pointer and Joyce Mauldin.

To purchase a seat, please fill out the donation coupon on the back page of this newsletter.