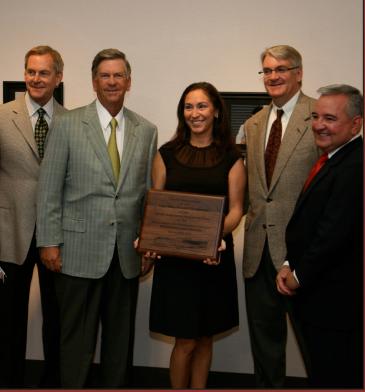

Donations received 10/1/09—9/30/10

Anne Gatlin George Kress Foundation Vicki Gibson Denise Gomez Barbara Gowdy Paula Gower Steven Graham Sharon Greene

Wendy Smith, Fred Jones Family Foundation (center) accepts a plaque from OCCC Foundation, in honor of their gift to the College for the Mary Eddy Jones Signature Gift. (L to R) Fred Hall, Jr., Boots Hall, Kirk Hall, and Regent Dave Lopez.